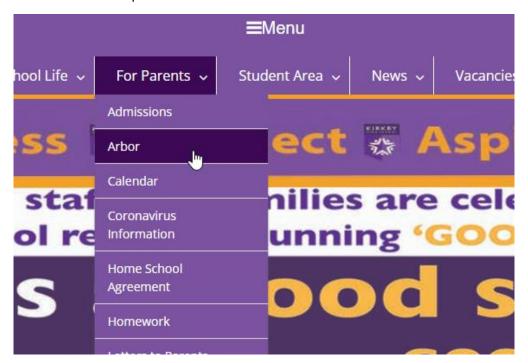

## **Accessing the Arbor Parent Portal for the first time**

- Go to the school website: www.kirkbyhighschool.net
- Click on 'For Parents'
- Click on 'Arbor' from the drop down menu

• You will then be taken to the screen below