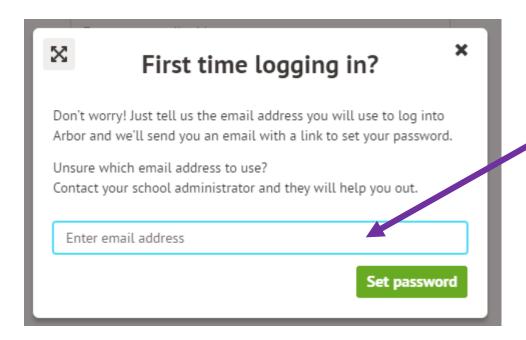

Trouble logging in? Click <u>here</u> for help

• Click on this when you log in for the first time

 Enter the email address you have given to school

- Check your email for a

  link
- Follow the instructions to create a password
- Then click on 'Return to log in'