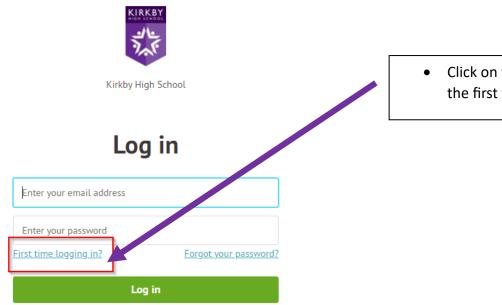

Trouble logging in? Click <u>here</u> for help

• Click on this when you log in for the first time

 Enter the email address you have given to school

- Check your email for a

  link
- Follow the instructions to create a password
- Then click on 'Return to log in'