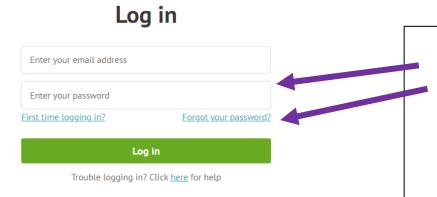

## **Accessing the Arbor Parent Portal for the first time**

- Go to the school website: www.kirkbyhighschool.net
- Click on 'For Parents'
- Click on 'Arbor' from the drop down menu

• You will then be taken to the screen below

Trouble logging in? Click <u>here</u> for help

• Click on this when you log in for the first time

 Enter the email address you have given to school

- Check your email for a

  link
- Follow the instructions to create a password
- Then click on 'Return to log in'

Kirkby High School

- Enter your email address
- Enter the password you have created
- You will then be taken to the Parent Portal
- Here you can see your child's homework, attendance and behaviour points.