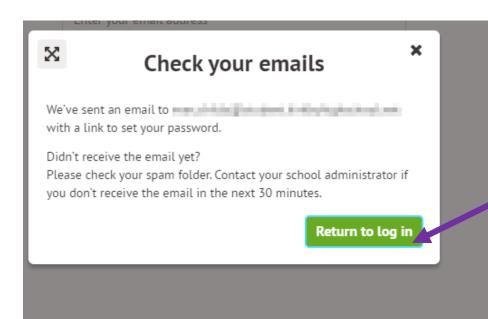

Trouble logging in? Click <u>here</u> for help

• Click on this when you log in for the first time

 Enter the email address you have given to school

- Check your email for a

  link
- Follow the instructions to create a password
- Then click on 'Return to log in'