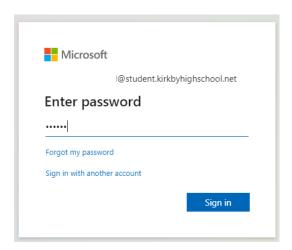

Step 4: Enter your email address and when prompted enter the password (your school password).

Step 5: Select the app that you require.