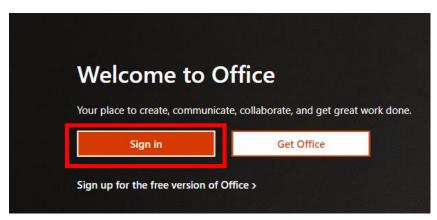

## Step 2:

Navigate to the Office 365 website. You can do this by opening a web browser and typing Office365 into the address bar and then selecting Office365 Login in the results page.

Step 3: Click on the 'Sign In' button