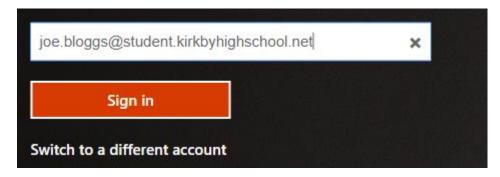

## Step 1:

You will need to know the student's school username and password.

The username is the first part of the email address. The second part of the email address will be @student.kirkbyhighschool.net

For example, if the student's name was Joe Bloggs the email address would be joe.bloggs@student.kirkbyhighschool.net

Step 4: Enter your email address and when prompted enter the password (your school password).

Step 5: Select the app that you require.