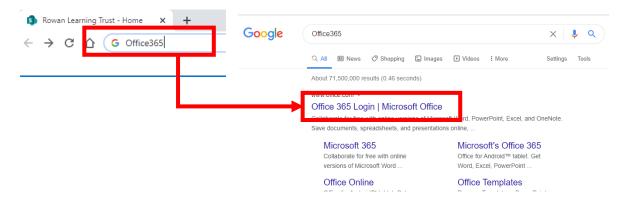

## Step 2:

Navigate to the Office 365 website. You can do this by opening a web browser and typing Office365 into the address bar and then selecting Office365 Login in the results page.

Step 3: Click on the 'Sign In' button